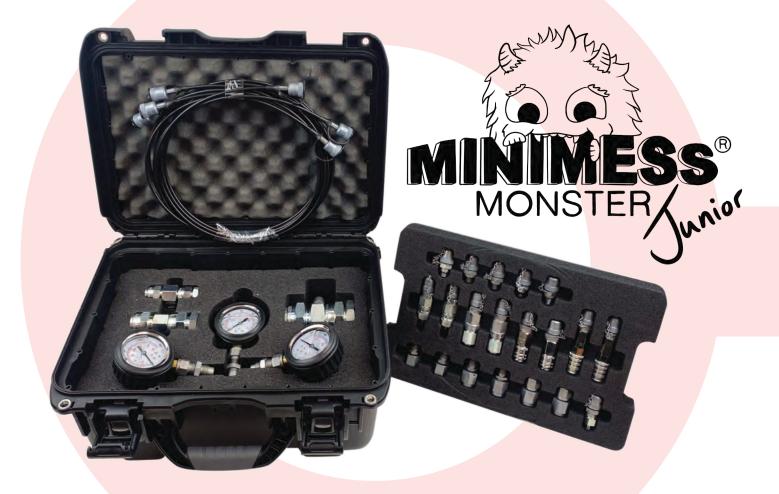

# Minimess<sup>®</sup> Monster Junior

A universal pressure testing service tool for service engineers & maintenance professionals. Developed for those servicing a wide range of different mobile hydraulics machinery and manufacturers. Agricultural Construction Off Road Heavy Plant Lifting & Platforms

#### Adaptors & connections overview

The Minimess<sup>®</sup> monster junior test kit comes with a huge range of test point adaptors to Minimess<sup>®</sup> 1620 series connection, allowing for simple & safe tool-free connection to almost any test point variant fitted to mobile hydraulic machinery. To create connection into hydraulic lines, the kit comes with a selection of selectable male / swivel female test tees with Minimess<sup>®</sup> 1620 test points fitted to suit either BSP, metric, JIC or ORFS hose and pipework, all with blanking caps and plugs to seal off the lines, if required.

### Minimess<sup>®</sup> Monster Junior Kit Contents

Upper Layer (Removable Tray 1)

;0(