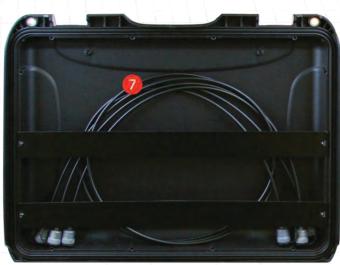

#### Bottom Layer (Fixed Tray 2) & Case Lid

Special gauge ranges available on request. Calibration certificates available on request.