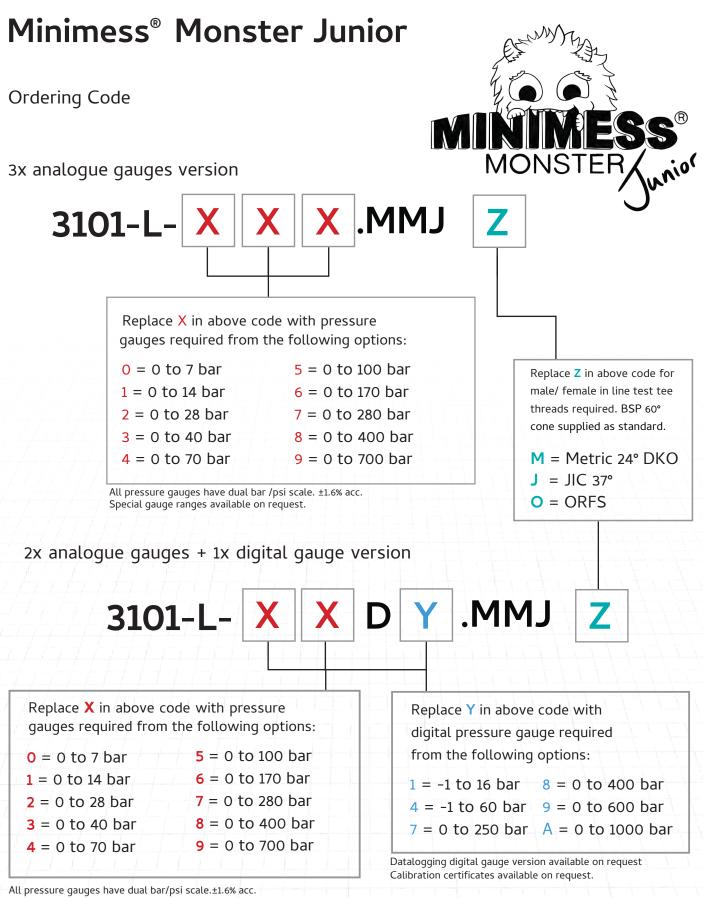

mess<sup>®</sup> monster junior test kit comes with a huge range of test point adaptors to Minimess<sup>®</sup> 1620 series connection, allowing for simple & safe tool-free connection to almost any test point variant fitted to mobile hydraulic machinery. To create connection into hydraulic lines, the kit comes with a selection of selectable male / swivel female test tees with Minimess<sup>®</sup> 1620 test points fitted to suit either BSP, metric, JIC or ORFS hose and pipework, all with blanking caps and plugs to seal off the lines, if required.

HYDROTECHNIK UK TEST ENGINEERING LTD





### Minimess<sup>®</sup> Monster Junior Kit Contents

Upper Layer (Removable Tray 1)









;0(

## Minimess<sup>®</sup> Monster Junior Kit Contents

#### Bottom Layer (Fixed Tray 2) & Case Lid











Special gauge ranges available on request. Calibration certificates available on request.