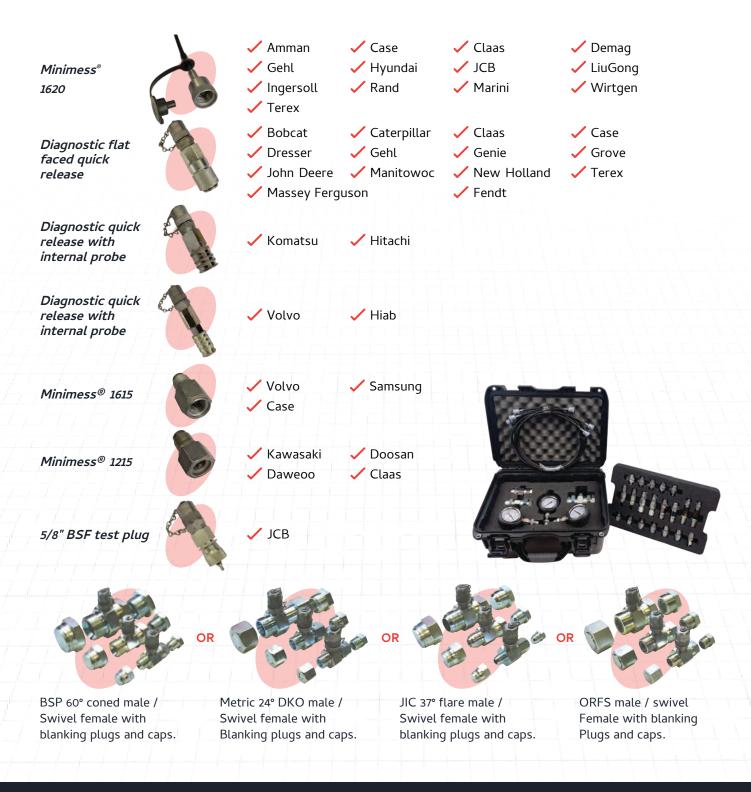

#### Adaptors & connections overview

The Minimess<sup>®</sup> monster junior test kit comes with a huge range of test point adaptors to Minimess<sup>®</sup> 1620 series connection, allowing for simple & safe tool-free connection to almost any test point variant fitted to mobile hydraulic machinery. To create connection into hydraulic lines, the kit comes with a selection of selectable male / swivel female test tees with Minimess<sup>®</sup> 1620 test points fitted to suit either BSP, metric, JIC or ORFS hose and pipework, all with blanking caps and plugs to seal off the lines, if required.