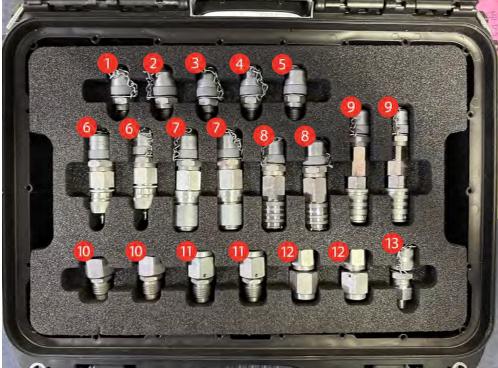

### Minimess<sup>®</sup> Monster Junior Kit Contents

Upper Layer (Removable Tray 1)

;0(

#### Bottom Layer (Fixed Tray 2) & Case Lid

Special gauge ranges available on request. Calibration certificates available on request.