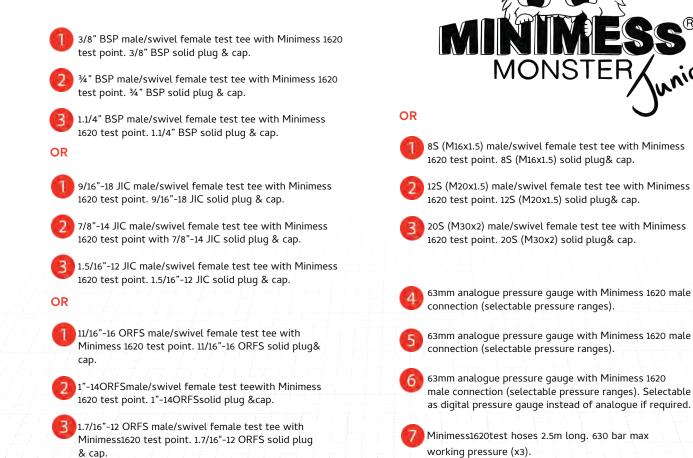

#### Adaptors & connections overview

The Minimess<sup>®</sup> monster junior test kit comes with a huge range of test point adaptors to Minimess<sup>®</sup> 1620 series connection, allowing for simple & safe tool-free connection to almost any test point variant fitted to mobile hydraulic machinery. To create connection into hydraulic lines, the kit comes with a selection of selectable male / swivel female test tees with Minimess<sup>®</sup> 1620 test points fitted to suit either BSP, metric, JIC or ORFS hose and pipework, all with blanking caps and plugs to seal off the lines, if required.

#### Bottom Layer (Fixed Tray 2) & Case Lid

Special gauge ranges available on request. Calibration certificates available on request.