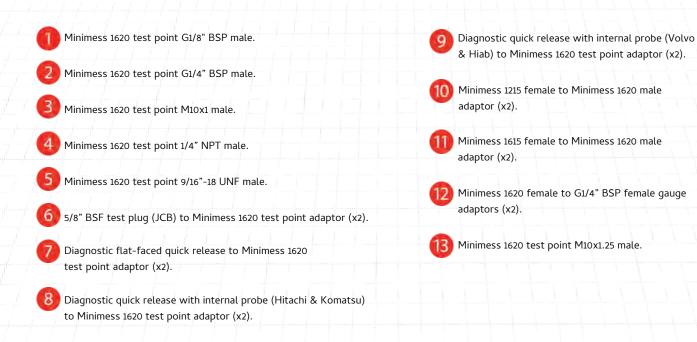

#### Adaptors & connections overview

The Minimess<sup>®</sup> monster junior test kit comes with a huge range of test point adaptors to Minimess<sup>®</sup> 1620 series connection, allowing for simple & safe tool-free connection to almost any test point variant fitted to mobile hydraulic machinery. To create connection into hydraulic lines, the kit comes with a selection of selectable male / swivel female test tees with Minimess<sup>®</sup> 1620 test points fitted to suit either BSP, metric, JIC or ORFS hose and pipework, all with blanking caps and plugs to seal off the lines, if required.