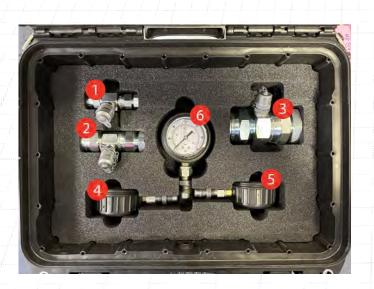

### Minimess<sup>®</sup> Monster Junior Kit Contents

Upper Layer (Removable Tray 1)

;0(