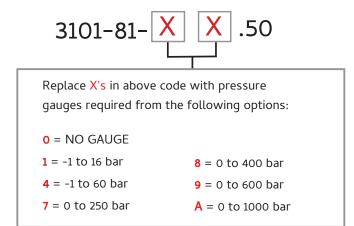

## **ORDERING EXAMPLES**

3101-81-09.50 = Single digital BSP pressure gauge kit with 1 x 0...600 bar digital gauge

3101-81-7A.50 = Double digital BSP pressure gauge kit with 1 x 0...250 bar & 1 x 0...1000 bar digital gauges