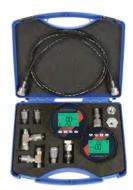

Plant Engineering
Industrial machinery
Agricultural machinery
Hydraulics and Pneumatics
Automotive

Single gauge kit

### KIT CONTENTS

- 1 or 2 x HTE2 series digital pressure gauges with 1620 male connection, user selectable up to 1000 bar.
- 2 x SNA series Minimess® Male/Swivel Female 1620 inline test point adaptors. 3/8" & 1/2" BSP.
- 2 x Minimess® 1620 test points G1/4" BSP and M10x1 male thread.
- 1 x G1/4" BSP gauge female to Minimess® 1620 female gauge adaptor.
- 1 or 2 x 630 bar rated Minimess® microbore pressure test hose 1.5 meters long.
- Additional 3/8" & 1/2" BSP male threaded adaptors & seals.