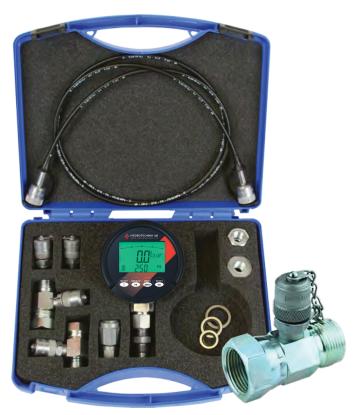

### KIT CONTENTS

- 1 or 2 x HTE2 series digital pressure gauges with 1620 male connection, user selectable up to 1000 bar.
- 2 x SNA series Minimess® Male/Swivel Female 1620 inline test point adaptors. 3/8" & 1/2" BSP.
- 2 x Minimess® 1620 test points G1/4" BSP and M10x1 male thread.
- 1 x G1/4" BSP gauge female to Minimess® 1620 female gauge adaptor.
- 1 or 2 x 630 bar rated Minimess® microbore pressure test hose 1.5 meters long.
- Additional 3/8" & 1/2" BSP male threaded adaptors & seals.

See our HTE2 pressure gauge data sheet for full technical specificaitons.

Double gauge kit