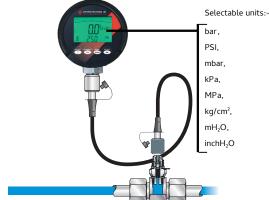

# Display and control panel

- Measured value display.
- Control panel with buttons.
- Bar graph display with drag indicator function.
- 4 Unit of measurement.
- (5) Full scale pressure & battery life indicator