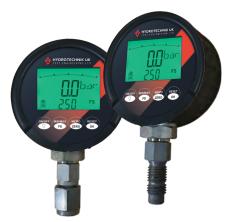

Our HTE2 series digital pressure gauges are supplied in the BSP Minimess® digital pressure gauge kits and are used as reference pressure gauges to simplify the checking of hydraulic or pneumatic system / component performance. Excellent protection against dust and moisture is provided by a membrane keypad with rubber buttons & rubber protective shroud.

# Components

- (1) Cast zinc housing with rubber protection cap.
- 2 LCD display with backlight.
- 3 C ontrol panel with buttons.
- $\textcircled{4} \ \ \mathsf{G} \ \mathsf{''}$  pressure connection thread.
- Type plate.
- (6) Rear cover with fastening screws.
- 7 Integral Nitrile flat gasket seal