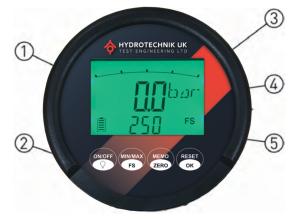

# Display and control panel

- Measured value display.
- Control panel with buttons.
- Bar graph display with drag indicator function.
- 4 Unit of measurement.
- (5) Full scale pressure & battery life indicator