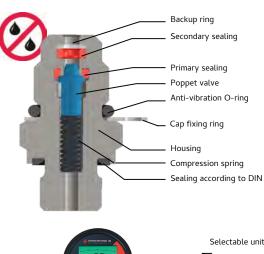

# Components

- (1) Cast zinc housing with rubber protection cap.
- 2 LCD display with backlight.
- 3 C ontrol panel with buttons.
- $\textcircled{4} \ \ \mathsf{G} \ \mathsf{''}$  pressure connection thread.
- Type plate.
- (6) Rear cover with fastening screws.
- 7 Integral Nitrile flat gasket seal