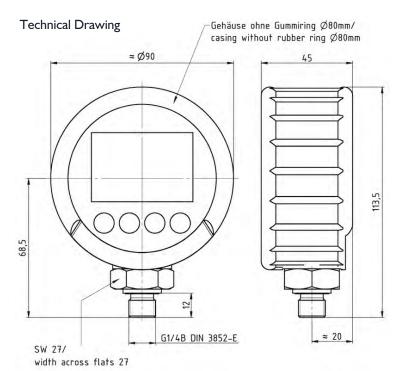

# Components

- (1) Cast zinc housing with rubber protection cap.
- 2 LCD display with backlight.
- 3 C ontrol panel with buttons.
- $\textcircled{4} \ \ \mathsf{G} \ \mathsf{''}$  pressure connection thread.
- Type plate.
- (6) Rear cover with fastening screws.
- 7 Integral Nitrile flat gasket seal