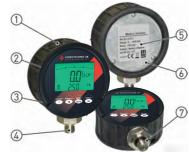

# Display and control panel

- Measured value display.
- Control panel with buttons.
- Bar graph display with drag indicator function.
- 4 Unit of measurement.
- (5) Full scale pressure & battery life indicator