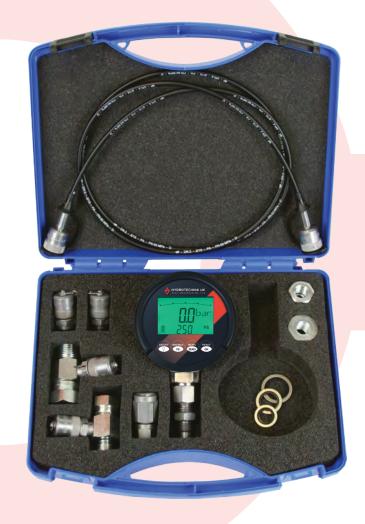

Plant Engineering
Industrial machinery
Agricultural machinery
Hydraulics and Pneumatics
Automotive

Single gauge kit

### KIT CONTENTS

- 1 or 2 x HTE2 series digital pressure gauges with 1620 male connection, user selectable up to 1000 bar.
- 2 x SNA series Minimess® Male/Swivel Female 1620 inline test point adaptors. 3/8" & 1/2" BSP.
- 2 x Minimess® 1620 test points G1/4" BSP and M10x1 male thread.
- 1 x G1/4" BSP gauge female to Minimess® 1620 female gauge adaptor.
- 1 or 2 x 630 bar rated Minimess® microbore pressure test hose 1.5 meters long.
- Additional 3/8" & 1/2" BSP male threaded adaptors & seals.