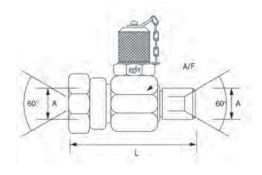

## **BSP** Format

| Α     | L(mm) | A/F(mm) | Part number | Part number |
|-------|-------|---------|-------------|-------------|
| 1/4"  | 48    | 25.4    | SNA01       | SNA01-SS    |
| 3/8"  | 54    | 25.4    | SNA02       | SNA02-SS    |
| 1/2"  | 58    | 27      | SNA03       | SNA03-SS    |
| 3/4"  | 64    | 27      | SNA04       | SNA04-SS    |
| 5/8"  | 63    | 30      | SNA05       | on request  |
| 1"    | 74    | 41      | SNA06       | SNA06-SS    |
| 11/4" | 74    | 50      | SNA07       | on request  |
| 11/2" | 82    | 55      | SNA08       | on request  |