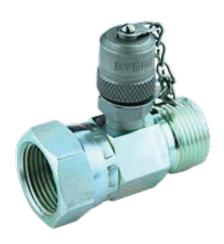

## **BSP** Inline Test Point Tee Adaptors

BSP Parallel male x swivel female ( $60^{\circ}$  cone sealing) test point adaptor c/w I 620 Minimess <sup>TM</sup> test point fitted.

In line SNA Minimess® pressure test point adaptors are a simple and easy method of adding test points into a system.

## **FEATURES:**

- Test under pressure using Hydrotechnik leak free minimess connections up to 630 bar.
- Connect & disconnect under full system pressure.
- In-line test point tees offer excellent system access versatility.

## **BSP** Format

| Α     | L(mm) | A/F(mm) | Part number | Part number |
|-------|-------|---------|-------------|-------------|
| 1/4"  | 48    | 25.4    | SNA01       | SNA01-SS    |
| 3/8"  | 54    | 25.4    | SNA02       | SNA02-SS    |
| 1/2"  | 58    | 27      | SNA03       | SNA03-SS    |
| 3/4"  | 64    | 27      | SNA04       | SNA04-SS    |
| 5/8"  | 63    | 30      | SNA05       | on request  |
| 1"    | 74    | 41      | SNA06       | SNA06-SS    |
| 11/4" | 74    | 50      | SNA07       | on request  |
| 11/2" | 82    | 55      | SNA08       | on request  |