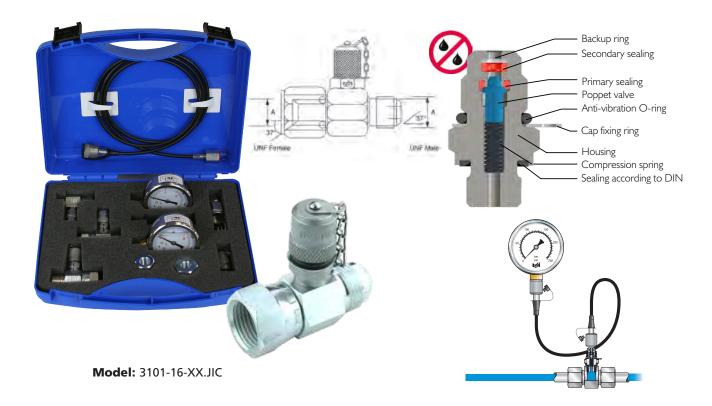

## **FEATURES**:

- Test under pressure using Hydrotechnik leak free minimess connections up to 630 bar.
- Connect & disconnect under full system pressure. Lifetime leak free guarantee.
- In-line test point tees offer excellent system access versatility.
- Printed logo & contact details on kit box.\*

## **KIT CONTENTS**

- 2 x 63mm glycerine filled pressure gauges user selectable up to 700 bar.
- 3 x Minimess™ Male/Swivel Female 1620 inline test point adaptors. 7/16", 9/16" & 7/8" JIC.
- 2 x Minimess™ 1620 test points 7/16" & 9/16" UNF.
- 1 x 1/4" BSP to 1620 gauge adaptor.
- 1 x 630 bar rated Minimess™ pressure test hose 1.5 meters long.

## Order code:

Replace X in above code with pressure gauges required from the following options: 0 = 0 to 7 bar 5 = 0 to 100 bar

| 1 = 0 to 14 bar              | <mark>6</mark> = 0 to 200 bar |
|------------------------------|-------------------------------|
| <mark>2</mark> = 0 to 28 bar | 7 = 0 to 280 bar              |
| <mark>3</mark> = 0 to 40 bar | <mark>8</mark> = 0 to 400 bar |
| 4 = 0 to 70 bar              | <mark>9</mark> = 0 to 700 bar |