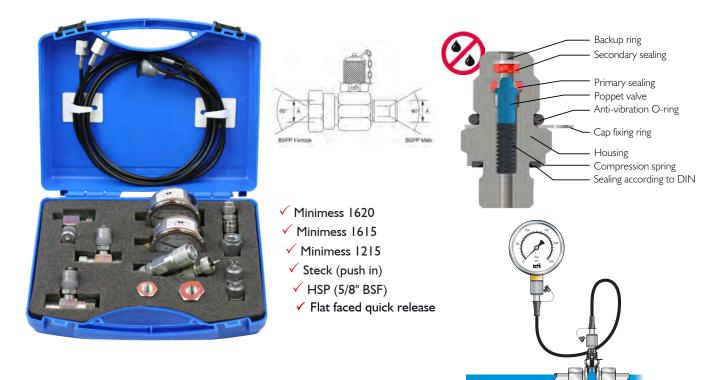

## FEATURES

- All major test point variants covered with one kit. The ultimate service tool.
- Connect & disconnect under full system pressure. Lifetime leak free guarantee.
- In-line test point tees offer excellent system access versatility.
- Amazing value for range of testing capabilities included.
- Printed logo & contact details on kit box.\*

## **KIT CONTENTS**

- 2 x 63mm glycerine filled pressure gauges user selectable up to 700 bar.
- 3 x Minimess® Male/Swivel Female 1620 inline test point adaptors. 1/4", 3/8" & 1/2" BSP.
- 4 x Minimess® 1620 changeover adaptors from 1215, 1615, HSP (5/8"BSF) & F/F Quick Release
- I x Minimess® 1620 test point 1/4" BSP male threaded.
- I x GI/4" BSP to 1620 gauge adaptor.
- 2 x 630 bar rated Minimess® pressure test hoses (1620 & Steck) 1.5 meters long.
- Additional 3/8" & 1/2" BSP male threaded adaptors & seals.