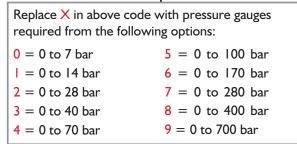

## ORDER CODE

## 3101-16- X X .UTK

All pressure gauges have dual bar / psi scale.  $\pm$  1.6% acc. Special gauge ranges available on request

\* Minimum orders of 5 kits.

Now includes flat faced diagnostic quick release coupling to Minimess® Male 1620 adaptor!!