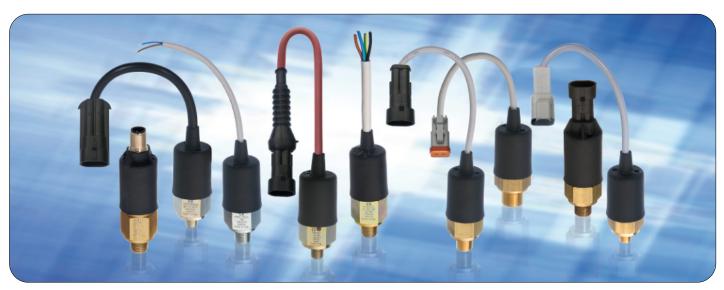

## **CUSTOMISED** WATERPROOF IP67 PRESSURE SWITCHES

| ELECTRIC CONNECTION |                           |  |                  |                          |                          |                   |                     |  |  |  |
|---------------------|---------------------------|--|------------------|--------------------------|--------------------------|-------------------|---------------------|--|--|--|
| Delphi              | Deutsch DT04 Deutsch DT06 |  | Amp<br>Superseal | Flying leads<br>4 cables | Flying leads<br>2 cables | Amp<br>Integrated | M12x1<br>integrated |  |  |  |
|                     |                           |  |                  | V                        |                          |                   |                     |  |  |  |