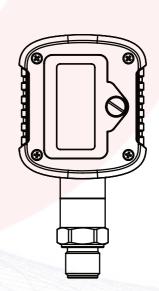

# Watchlog Bluetooth digital pressure gauges including iOS and Android apps with datalogging

WLB-DPG pressure gauge

- The dial can be rotated 330°
- Easy operation
- Large LCD screen
- Multiple selectable pressure units
- Zero reset and backlight
- Bluetooth connection to iOS and Android apps with datalogging
- Low power consumption design, 2x AA batteries
  - 12 months battery life
    - Ergonomic & robust design, with rubber shroud and easy operation

#### **DESCRIPTION**

WLB-DPG Watchlog bluetooth digital pressure gauges incorporate a high precision pressure sensor with an accurate LCD display showing measured pressure in real time and can transmit readings up to 100ms via Bluetooth.

This digital pressure gauge is equipped with a large size LCD liquid crystal display, which has multiple functions such as zero reset, backlight, power on and off, pressure unit selection & low voltage alarms. Easy to operate and install, the display can be rotated 330° which is convenient for operators to read from different angles. The unit is supplied with a protective rubber shroud has good shock resistance and can measure gas, liquid, oil and other media that are not corrosive to stainless steel. This WLPB-DPG supports iOS and Android Bluetooth apps with configuration parameters that include display of pressure values, acquisition rate modification, zero reset operation, start/stop logging & export of CSV test files.