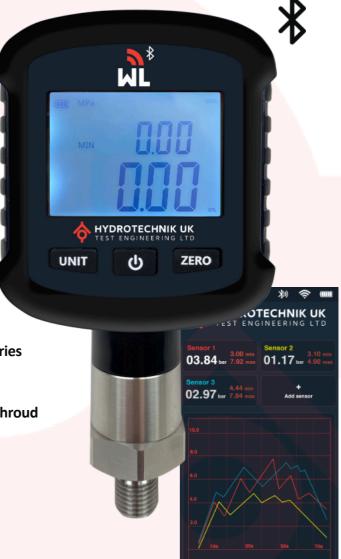

# Watchlog Bluetooth digital pressure gauges including iOS and Android apps with datalogging

WLB-DPG pressure gauge

- The dial can be rotated 330°
- Easy operation
- Large LCD screen
- Multiple selectable pressure units
- Zero reset and backlight
- Bluetooth connection to iOS and Android apps with datalogging
- Low power consumption design, 2x AA batteries
  - 12 months battery life
    - Ergonomic & robust design, with rubber shroud and easy operation

#### **DESCRIPTION**

WLB-DPG Watchlog bluetooth digital pressure gauges incorporate a high precision pressure sensor with an accurate LCD display showing measured pressure in real time and can transmit readings up to 100ms via Bluetooth.

This digital pressure gauge is equipped with a large size LCD liquid crystal display, which has multiple functions such as zero reset, backlight, power on and off, pressure unit selection & low voltage alarms. Easy to operate and install, the display can be rotated 330° which is convenient for operators to read from different angles. The unit is supplied with a protective rubber shroud has good shock resistance and can measure gas, liquid, oil and other media that are not corrosive to stainless steel. This WLPB-DPG supports iOS and Android Bluetooth apps with configuration parameters that include display of pressure values, acquisition rate modification, zero reset operation, start/stop logging & export of CSV test files.

Downloadable iOS and Android apps for pressure display and logging

**Calibration** 

**Equipment Matching** 

**Portable Pressure Measurement** 

DISCOVER MORE AT HYDROTECHNIK.CO.UK/WLB-DPG