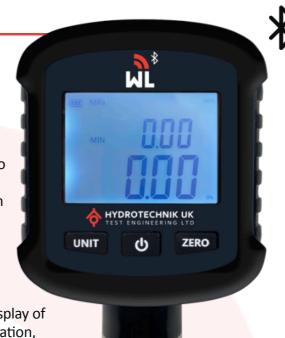

# Watchlog Bluetooth digital pressure gauges including iOS and Android apps with datalogging

WLB-DPG pressure gauge

- The dial can be rotated 330°
- Easy operation
- Large LCD screen
- Multiple selectable pressure units
- Zero reset and backlight
- Bluetooth connection to iOS and Android apps with datalogging
- Low power consumption design, 2x AA batteries
  - 12 months battery life
    - Ergonomic & robust design, with rubber shroud and easy operation

#### **DESCRIPTION**

WLB-DPG Watchlog bluetooth digital pressure gauges incorporate a high precision pressure sensor with an accurate LCD display showing measured pressure in real time and can transmit readings up to 100ms via Bluetooth.

This digital pressure gauge is equipped with a large size LCD liquid crystal display, which has multiple functions such as zero reset, backlight, power on and off, pressure unit selection & low voltage alarms. Easy to operate and install, the display can be rotated 330° which is convenient for operators to read from different angles. The unit is supplied with a protective rubber shroud has good shock resistance and can measure gas, liquid, oil and other media that are not corrosive to stainless steel. This WLPB-DPG supports iOS and Android Bluetooth apps with configuration parameters that include display of pressure values, acquisition rate modification, zero reset operation, start/stop logging & export of CSV test files.