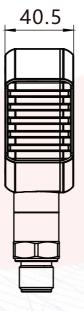

## **DIMENSIONS**

Units in mm

# **TECHNICAL SPECIFICATIONS**

| Pressure ranges       | Negative/compound pressure                                                                   | Vacuum to 1 & 16 bar                      |                       |
|-----------------------|----------------------------------------------------------------------------------------------|-------------------------------------------|-----------------------|
|                       | Low pressure (on request)                                                                    | 00.1, 0.4 & 0.6 bar                       |                       |
|                       | Medium pressure                                                                              | 060, 160 & 250 bar                        |                       |
|                       | High Pressure                                                                                | 0400, 700 & 1000 bar                      |                       |
| Overload capacity     | 200% FS                                                                                      |                                           |                       |
| Backlight colour      | White                                                                                        |                                           |                       |
| Dimensions            | 143.5 x 75 x 40.5mm                                                                          |                                           |                       |
| Accuracy              | 0.5%FS                                                                                       |                                           |                       |
|                       | 0.2%FS (on request)                                                                          |                                           |                       |
| Long-term stability   | Typical ±0.3% FS/year                                                                        |                                           |                       |
| Operating temperature | -2065°C                                                                                      |                                           |                       |
| Electrical protection | Anti-electromagnetic interference design                                                     |                                           |                       |
| Measuring medium      | Oil, water, gas and other stainless steel corrosion free medium                              |                                           |                       |
| Pressure connection   | G1/4" BSP (alternative threads on request)                                                   |                                           |                       |
| Connection material   | 304 stainless steel                                                                          |                                           |                       |
| Shell material        | TPE+ABS                                                                                      |                                           |                       |
| Product features      | Turn on/off, backlight, clear, zero unit, switch extreme value, record, Bluetooth connection |                                           |                       |
| Power supply voltage  | 3V (2x AA batteries)                                                                         |                                           |                       |
| Power display         | Four sections display                                                                        |                                           |                       |
| Dial                  | Rotatable to 330 degrees                                                                     |                                           | 14:09                 |
| Pressure unit         | MPa, bar, kgf, mH20, PSI, kPa, m                                                             | ımHg, mBAR, mmH20, Pa, in <mark>WC</mark> | HYDROTECHNIK U        |
|                       |                                                                                              |                                           | T IEST ENGINEERING LI |