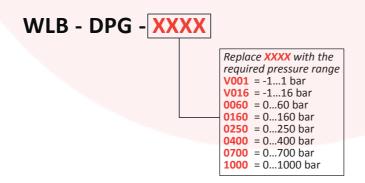

## ORDERING CODE

Protection level

IP54

### ORDERING EXAMPLE

WLB-DPG-0250

Watchlog WLB-DPG digital pressure gauge with 0...250 bar pressure range.

Downloadable iOS and Android apps for pressure display and logging