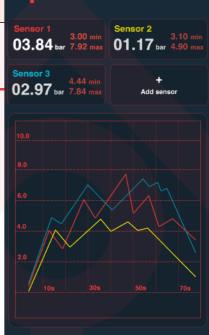

Downloadable iOS and Android apps for pressure display and logging

**Calibration** 

**Equipment Matching** 

**Portable Pressure Measurement** 

DISCOVER MORE AT HYDROTECHNIK.CO.UK/WLB-DPG

This digital pressure gauge is equipped with a large size LCD liquid crystal display, which has multiple functions such as zero reset, backlight, power on and off, pressure unit selection & low voltage alarms. Easy to operate and install, the display can be rotated 330° which is convenient for operators to read from different angles. The unit is supplied with a protective rubber shroud has good shock resistance and can measure gas, liquid, oil and other media that are not corrosive to stainless steel. This WLPB-DPG supports iOS and Android Bluetooth apps with configuration parameters that include display of pressure values, acquisition rate modification, zero reset operation, start/stop logging & export of CSV test files.