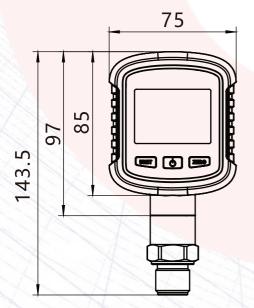

## **DIMENSIONS**

Units in mm

# **TECHNICAL SPECIFICATIONS**

| Pressure ranges       | Negative/compound pressure                                                                   | Vacuum to 1 & 16 bar                      |                       |
|-----------------------|----------------------------------------------------------------------------------------------|-------------------------------------------|-----------------------|
|                       | Low pressure (on request)                                                                    | 00.1, 0.4 & 0.6 bar                       |                       |
|                       | Medium pressure                                                                              | 060, 160 & 250 bar                        |                       |
|                       | High Pressure                                                                                | 0400, 700 & 1000 bar                      |                       |
| Overload capacity     | 200% FS                                                                                      |                                           |                       |
| Backlight colour      | White                                                                                        |                                           |                       |
| Dimensions            | 143.5 x 75 x 40.5mm                                                                          |                                           |                       |
| Accuracy              | 0.5%FS                                                                                       |                                           |                       |
|                       | 0.2%FS (on request)                                                                          |                                           |                       |
| Long-term stability   | Typical ±0.3% FS/year                                                                        |                                           |                       |
| Operating temperature | -2065°C                                                                                      |                                           |                       |
| Electrical protection | Anti-electromagnetic interference design                                                     |                                           |                       |
| Measuring medium      | Oil, water, gas and other stainless steel corrosion free medium                              |                                           |                       |
| Pressure connection   | G1/4" BSP (alternative threads on request)                                                   |                                           |                       |
| Connection material   | 304 stainless steel                                                                          |                                           |                       |
| Shell material        | TPE+ABS                                                                                      |                                           |                       |
| Product features      | Turn on/off, backlight, clear, zero unit, switch extreme value, record, Bluetooth connection |                                           |                       |
| Power supply voltage  | 3V (2x AA batteries)                                                                         |                                           |                       |
| Power display         | Four sections display                                                                        |                                           |                       |
| Dial                  | Rotatable to 330 degrees                                                                     |                                           | 14:09                 |
| Pressure unit         | MPa, bar, kgf, mH20, PSI, kPa, m                                                             | ımHg, mBAR, mmH20, Pa, in <mark>WC</mark> | HYDROTECHNIK U        |
|                       |                                                                                              |                                           | T IEST ENGINEERING LI |