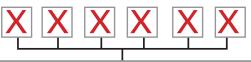

## Order code:

3101-MB-6-

Replace X in above code with pressure gauges required from the following options:

0 = 0 to 7 bar 5 = 0 to 100 bar 1 = 0 to 14 bar 6 = 0 to 170 bar 2 = 0 to 28 bar 7 = 0 to 280 bar 3 = 0 to 40 bar 8 = 0 to 400 bar 4 = 0 to 70 bar 9 = 0 to 700 bar