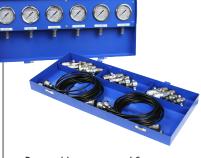

All pressure gauges have dual bar / psi scale. ±1.6% acc. Special gauge ranges available on request

Removable gauge panel for easy transportation around test area