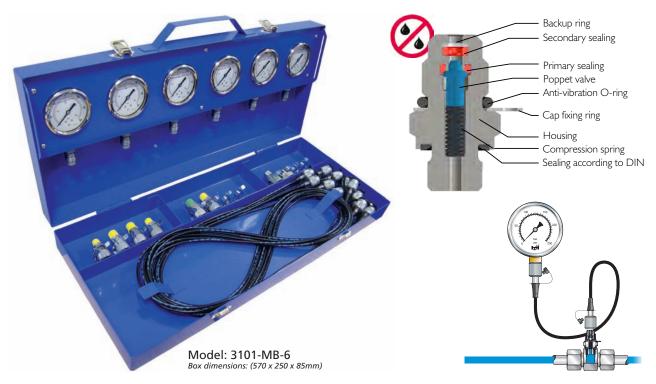

## **6 GAUGE PRESSURE TEST KIT**

## **FEATURES:**

- New addition to our popular pressure test kit series, 4 or 6 fixed gauge test kits allow for pressure testing of multiple lines or a full range of pressure testing capabilities in one kit.
- Robust multi-gauge measuring kit for rapid pressure testing of hydraulic system pressures.
- Test under pressure using Hydrotechnik leak free minimess connections up to 630 bar.
- Large sturdy metal carry case with hose and adaptor compartments in base, 6 fixed gauges in lid.
- Ideal for the mobile construction and agricultural service engineers.
- Laser etched customer logos available\*

## **KIT CONTENTS**

- 6 x 63mm glycerine filled pressure gauges user selectable up to 700 bar 1620 male connectors.
- 6 x Minimess® 1620 test points 1/8" & 1/4" BSP, 1/8" & 1/4" NPT, M12x1.5 & M14x1.5 threaded.
- 6 x 630 bar rated Minimess® pressure test hoses 2 meters long.
- Additional 3/8" & 1/2" BSP and 7/16" & 9/16" JIC male threaded adaptors.

## Order code:

3101-MB-6-

Replace X in above code with pressure gauges required from the following options:

0 = 0 to 7 bar 5 = 0 to 100 bar 1 = 0 to 14 bar 6 = 0 to 170 bar 2 = 0 to 28 bar 7 = 0 to 280 bar 3 = 0 to 40 bar 8 = 0 to 400 bar 4 = 0 to 70 bar 9 = 0 to 700 bar