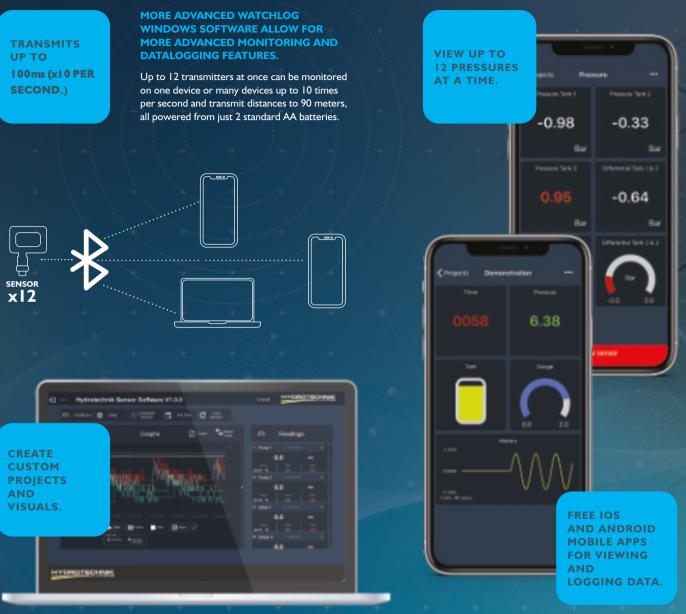

Our powerful free app lets users create custom projects and customisable dashboards to display values and log data.

> SUITABLE FOR short range wireless pressure monitoring as temporary or permanent

Free iOS and Android mobile apps for viewing and logging data

Create custom projects/ visuals

Free Watchlog measurement and logging Windows PC software

View up to 12 pressures at a time

One to many, many to one or many to many

Up to 90 meters data transmission distance

From 100ms to 25s selectable scanning rates

Standard battery powered (2xAA)

0 - 25 bar, 0 - 160 bar, 0 - 400 bar and 0 - 700 bar stocked pressure ranges

Password protection

1

SECTORS Copy to be supplied.

7