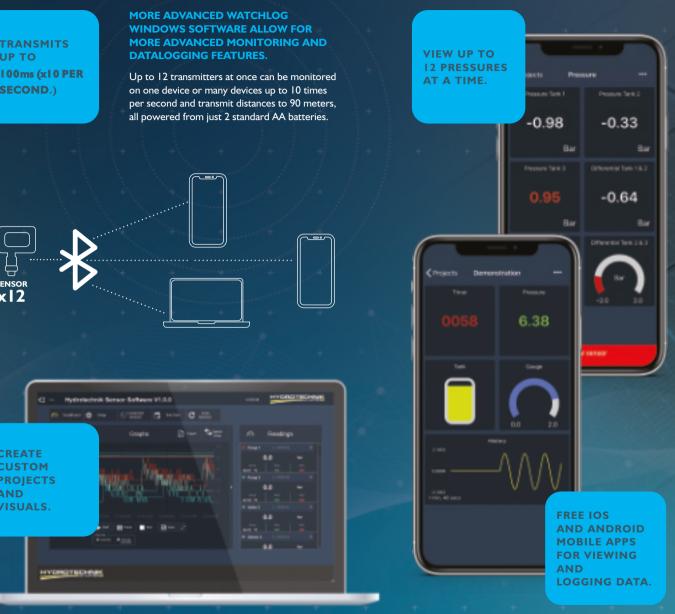

Our powerful free app lets users create custom projects and customisable dashboards to display values and log data.

> SUITABLE FOR short range wireless pressure monitoring as temporary or permanent

Free iOS and Android mobile apps for viewing and logging data

Create custom projects/ visuals

Free Watchlog measurement and logging Windows PC software

View up to 12 pressures at a time

One to many, many to one or many to many

Up to 90 meters data transmission distance

From 100ms to 25s selectable scanning rates

Standard battery powered (2xAA)

0 - 25 bar, 0 - 160 bar, 0 - 400 bar and 0 - 700 bar stocked pressure ranges

Password protection

1

SECTORS Copy to be supplied.

7